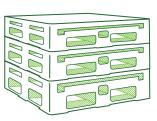

### **Stacked Crates**

The folded crates can be stacked after use to save your valuable storage space until collection has been arranged.

Both filled and used crates are delivered and collected free of charge by carefully chosen couriers.