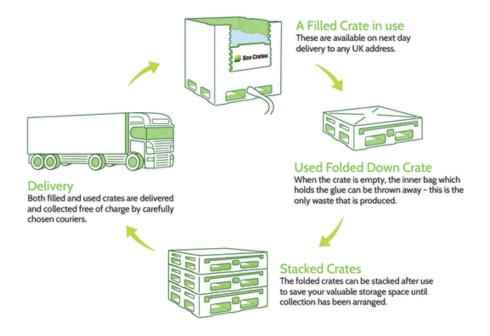

e industrial assembly and manufacturing of wood products, offering versatile solutions for material bonding. For example adhesives such as PVA, urea-formaldehyde, and polyurethane are commonly used to join wood, plastics, and other components. These adhesives provide strong and durable bonds, enhancing the structural integrity of products like plywood, particleboard, and laminated beams. In addition to their strength, adhesives allow for more efficient assembly processes compared to traditional mechanical fasteners, as they offer faster curing times and the ability to join irregular surfaces. This efficiency is vital in mass production, where high precision, reduced material waste, and cost-effectiveness are essential.

- ▶ ANCH**⊄**RBOND





#### Sustainable bulk adhesive solutions









Sustainable bulk sprayable adhesive solutions

#### White Labelling

Anchor supports manufacturers by providing custom-labelled adhesives featuring own branding, helping to enhance brand visibility and create a more professional appearance for your products. Available in 1kg and 5kg containers, the custom branding is used across many industries, ensuring our customers have a reliable and high-quality adhesive solution while promoting their brand identity. This customisation option allows you to reinforce your brand presence at every stage of production and installation.

### **Laboratory Testing**

At Anchor, we offer in-house lab testing services for customers with new projects or product queries. Our expert team conducts thorough tests to ensure we provide the right adhesive solution