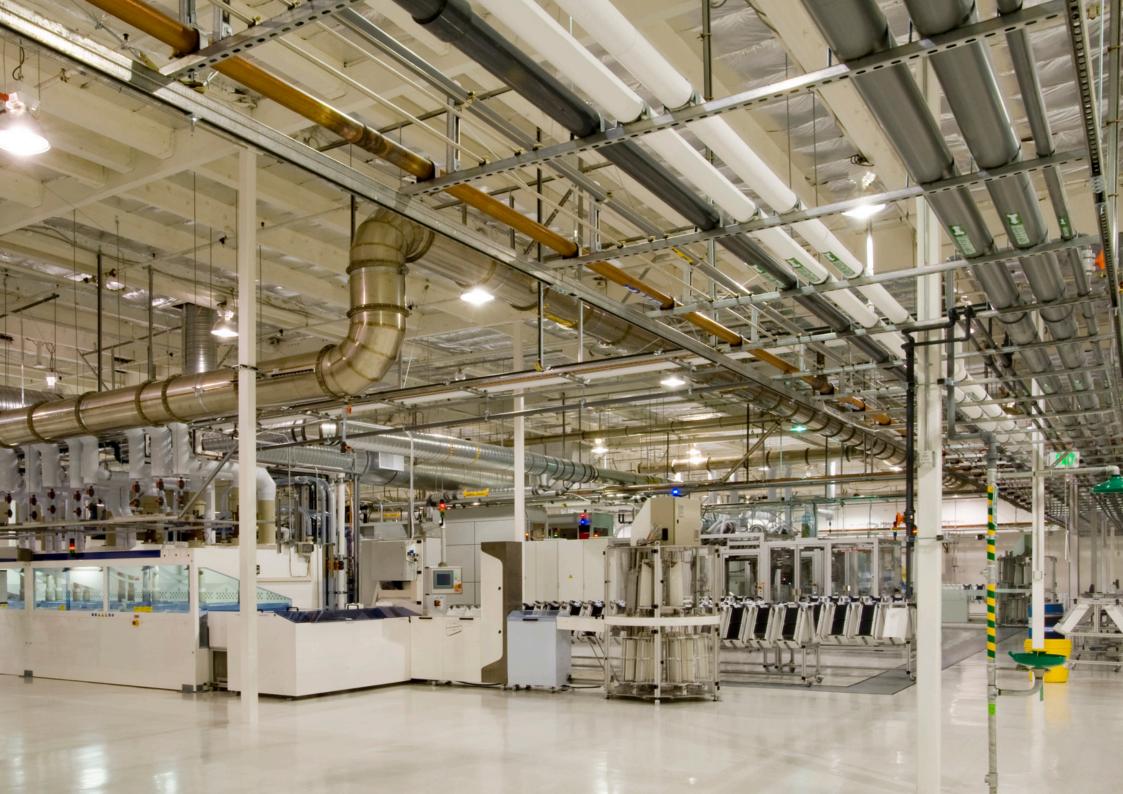

# Industrial Assembly and Manufacturing

Adhesives are a key component in the industrial assembly and manufacturing of wood products, offering versatile solutions for material bonding. For example adhesives such as PVA, urea-formaldehyde, and polyurethane are commonly used to join wood, plastics, and other components. These adhesives provide strong and durable bonds, enhancing the structural integrity of products like plywood, particleboard, and laminated beams. In addition to their strength, adhesives allow for more efficient assembly processes compared to traditional mechanical fasteners, as they offer faster curing times and the ability to join irregular surfaces. This efficiency is vital in mass production, where high precision, reduced material waste, and cost-effectiveness are essential.